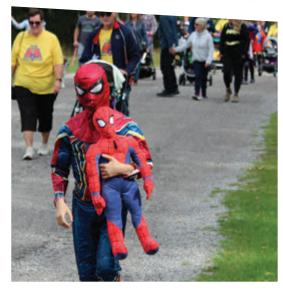

## OUR CHILDREN AND YOUTH SHOW US EVERYDAY THAT THEY ARE THE TRUE SUPERHEROES... WILL YOU CONSIDER BECOMING A LANSDOWNE HERO?

The 5th annual **Heroes Walk and Roll** fundraising campaign for Lansdowne Children's Centre Foundation includes our annual *Festival of Heroes* in-person event at Brant Conservation Area (Brant Park) on **Saturday, September 23, 2023**. Families are invited to dress up as whatever a "hero" means to them and come out to enjoy carnival themed attractions, games and activities.

#### **VIRTUAL FUNDRAISING:**

August 1 - September 23, 2023

Join us as we walk and roll through the Summer and into the Fall, for the children and youth with special needs in our community.

Walk or Roll as much or as little as you would like each day. Create a team, dress up as your favorite superhero and collect pledges!